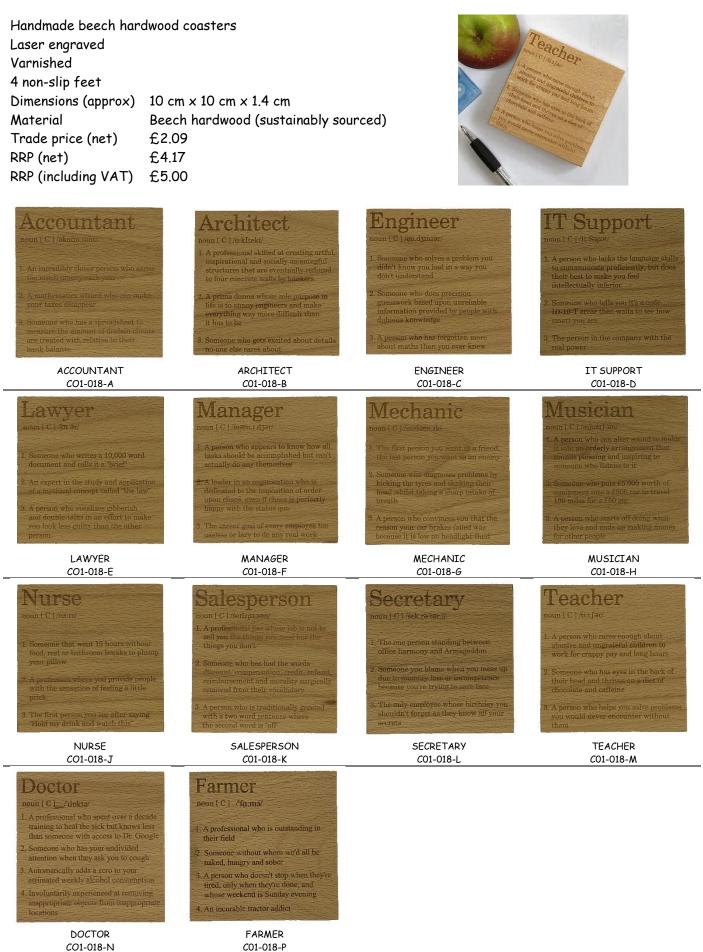

### Product catalogue - trade - February 2021 COASTERS - INDIVIDUAL

| Description                       | Product code | Price | Quantity   | Total price |
|-----------------------------------|--------------|-------|------------|-------------|
| COASTERS - INDIVIDUAL             |              |       |            |             |
| Accountant                        | CO1-018-A    | £2.09 |            |             |
| Architect                         | СО1-018-В    | £2.09 |            |             |
| Engineer                          | CO1-018-C    | £2.09 |            |             |
| IT support                        | CO1-018-D    | £2.09 |            |             |
| Lawyer                            | CO1-018-E    | £2.09 |            |             |
| Manager                           | CO1-018-F    | £2.09 |            |             |
| Mechanic                          | CO1-018-G    | £2.09 |            |             |
| Musician                          | СО1-018-Н    | £2.09 |            |             |
| Nurse                             | CO1-018-J    | £2.09 |            |             |
| Salesperson                       | СО1-018-К    | £2.09 |            |             |
| Secretary                         | CO1-018-L    | £2.09 |            |             |
| Teacher                           | CO1-018-M    | £2.09 |            |             |
| Doctor                            | CO1-018-N    | £2.09 |            |             |
| Farmer                            | CO1-018-P    | £2.09 |            |             |
|                                   |              | Т     | OTAL (NET) |             |
| VAT @ 20%<br><b>TOTAL (GROSS)</b> |              |       |            |             |